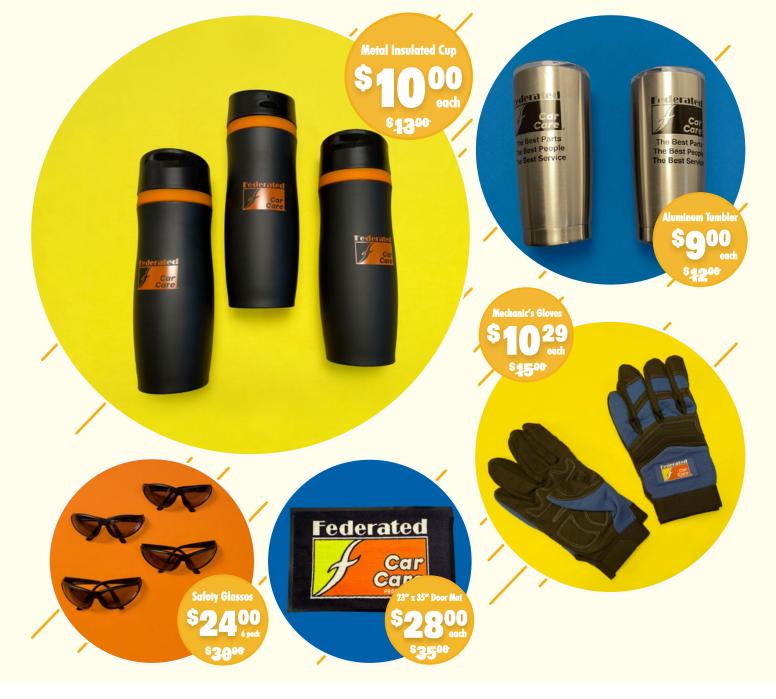

## PLEASE EMAIL THIS FORM TO I.THIS.NAME@MADEUPCOMPMAIL.COM OR FAX THIS FORM TO 920.867.5309.

| PURCHASE ORDER #  FULL NAMEADDRESS   |          |  | FULL NAME                                |       |  |
|--------------------------------------|----------|--|------------------------------------------|-------|--|
|                                      | STATE    |  |                                          | STATE |  |
| PHONE                                | DNE ATTN |  | PHONE                                    | ATTN  |  |
| PLASTIC TUMBLER AT \$6.29 EACH.      |          |  | ALUMINUM TUMBLER AT \$9.00 EACH.         |       |  |
| INSULATED TUMBLER AT \$8.00 EACH.    |          |  | SAFETY GLASSES AT \$24.00 FOR PACK OF 6. |       |  |
| METAL CLIPBOARD AT \$8.00 EACH.      |          |  | 25" X 35" DOOR MAT AT \$28.00 EACH.      |       |  |
| BLACK PORTFOLIO AT \$9.00 EACH.      |          |  | MECHANIC'S GLOVES AT \$10.29 EACH.       |       |  |
| METAL INSULATED CUP AT \$10.00 EACH. |          |  | TOTAL SHIPPED WITH CO-MAN ORDER          |       |  |
| SIGNATURE                            |          |  | DATE:                                    |       |  |