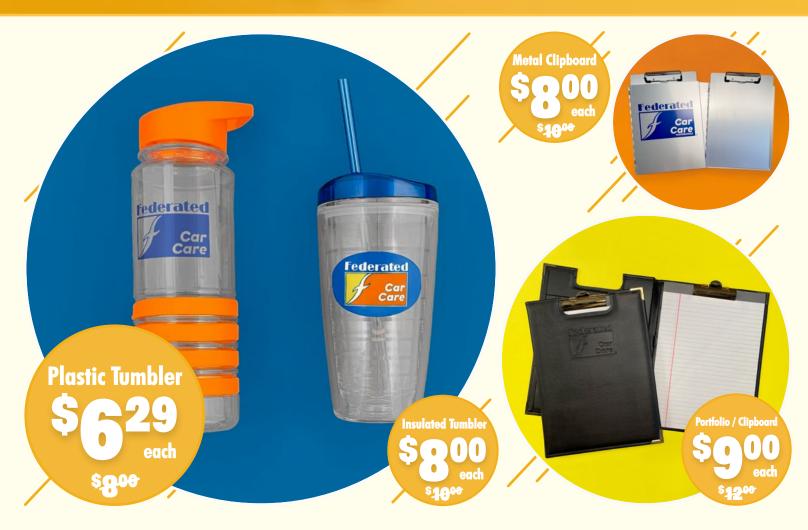

## PLEASE EMAIL THIS FORM TO I.THIS.NAME@MADEUPCOMPMAIL.COM OR FAX THIS FORM TO 920.867.5309.

| PURCHASE ORDER #  FULL NAMEADDRESS   |          |  | FULL NAME                                |       |  |
|--------------------------------------|----------|--|------------------------------------------|-------|--|
|                                      | STATE    |  |                                          | STATE |  |
| PHONE                                | DNE ATTN |  | PHONE                                    | ATTN  |  |
| PLASTIC TUMBLER AT \$6.29 EACH.      |          |  | ALUMINUM TUMBLER AT \$9.00 EACH.         |       |  |
| INSULATED TUMBLER AT \$8.00 EACH.    |          |  | SAFETY GLASSES AT \$24.00 FOR PACK OF 6. |       |  |
| METAL CLIPBOARD AT \$8.00 EACH.      |          |  | 25" X 35" DOOR MAT AT \$28.00 EACH.      |       |  |
| BLACK PORTFOLIO AT \$9.00 EACH.      |          |  | MECHANIC'S GLOVES AT \$10.29 EACH.       |       |  |
| METAL INSULATED CUP AT \$10.00 EACH. |          |  | TOTAL SHIPPED WITH CO-MAN ORDER          |       |  |
| SIGNATURE                            |          |  | DATE:                                    |       |  |